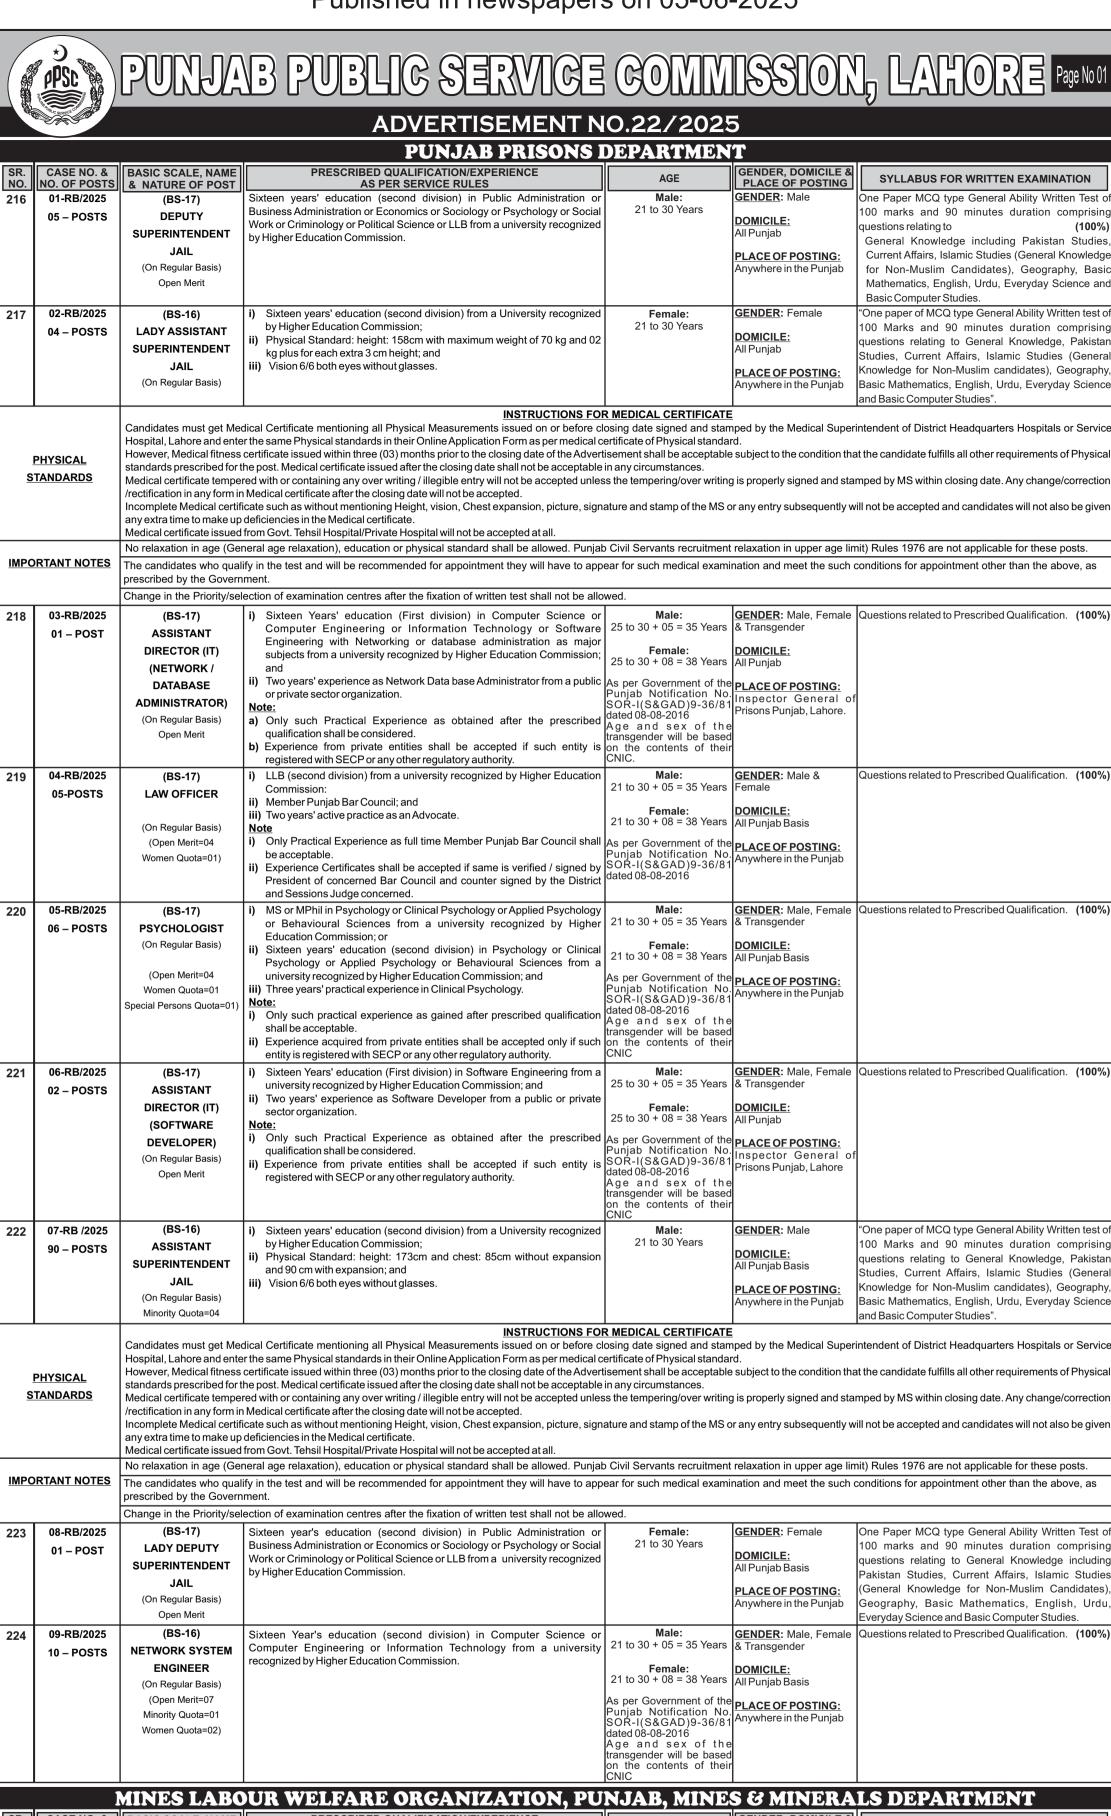

| MINES LABOUR WELFARE ORGANIZATION, PU |                   |                                       |                                                                      | NJAB, MINE               | s & Minera                          | LS DEPARTMENT                                      |
|---------------------------------------|-------------------|---------------------------------------|----------------------------------------------------------------------|--------------------------|-------------------------------------|----------------------------------------------------|
| SR.<br>NO.                            |                   | BASIC SCALE, NAME<br>& NATURE OF POST | PRESCRIBED QUALIFICATION/EXPERIENCE AS PER SERVICE RULES             | AGE                      | GENDER, DOMICILE & PLACE OF POSTING | SYLLABUS FOR WRITTEN EXAMINATION                   |
| 225                                   | 35-RH/2025        | (BS-16)                               | BCS or B.Sc. in Computer Science (second division) from a recognized |                          |                                     | One paper MCQ type written test of 100 Marks of 90 |
|                                       | 03-Posts          | COMPUTER                              | University.                                                          | 21 to 28 + 08 = 36 Years | DOMICH E.                           | minutes duration. Syllabus is as under:-           |
|                                       |                   | INSTRUCTOR                            |                                                                      |                          | All Punjab Basis                    | Qualification related Questions (100%)             |
|                                       | (Only for Female) | (FEMALE)                              |                                                                      |                          | PLACE OF POSTING:                   |                                                    |
|                                       |                   | (On Contract Basis for a              |                                                                      |                          | i) Mines Labour Girls               |                                                    |
|                                       |                   | period of 05-Years)                   |                                                                      |                          | High School, Makerwal,              |                                                    |
|                                       |                   |                                       |                                                                      |                          | District Mainwali.                  |                                                    |
|                                       |                   |                                       |                                                                      |                          | ii)Mines Labour Girls High          |                                                    |
| 1                                     |                   |                                       |                                                                      |                          | School, Dandot,                     |                                                    |
| 1                                     |                   |                                       |                                                                      |                          | District, Chakwal                   |                                                    |
| 1                                     |                   |                                       |                                                                      |                          | iii)Mines Labour Walfare            |                                                    |
| 1                                     |                   |                                       |                                                                      |                          | Girls High School,                  |                                                    |
|                                       |                   |                                       |                                                                      |                          | Katha Misral, District              |                                                    |
| 1                                     |                   |                                       |                                                                      |                          | Khushab.                            |                                                    |